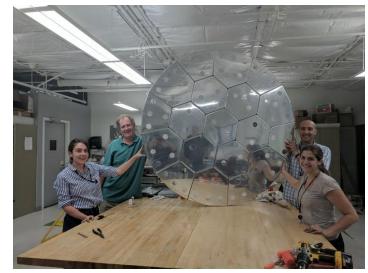

## PMT array test assembly

- 43 bent sheet metal pieces
- Ensure they fit correctly and withstand manipulation and stress
- Thorough cleaning