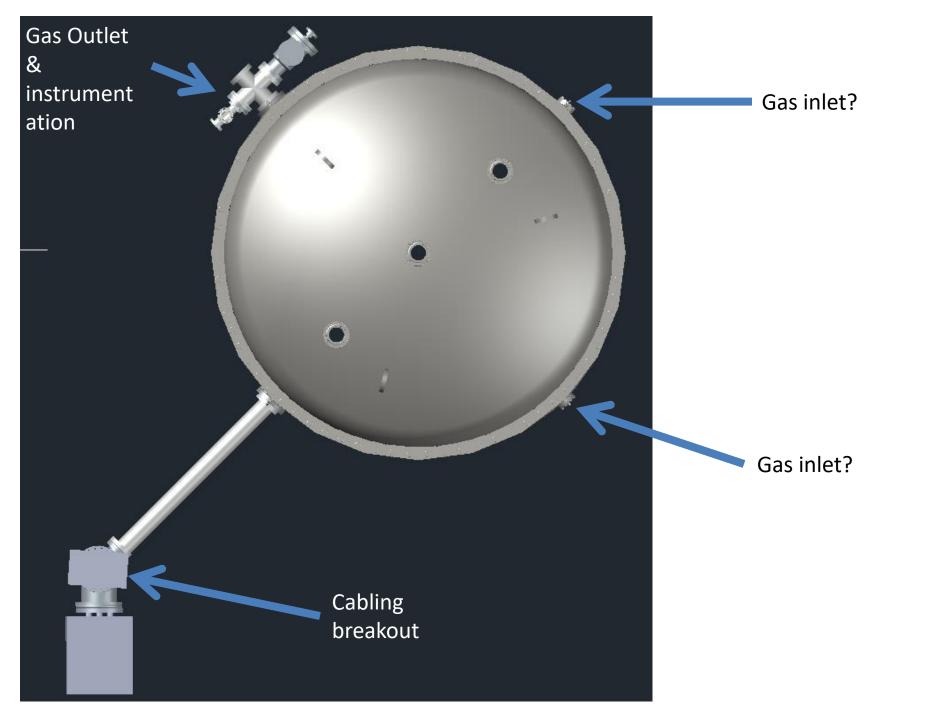

## Phase II

Shaun Alsum

# **New Stuff**

### Breakout

Hut layout to orient you. Sorry words are sideways







PMT Sig filter box

PMT HV FT box

LED, Camera, LA

> Grid/hoop/ refl plate HV

Bellows

To VCR outlet on which >1bar pressure gauges

Turbo

Hornet

Worker bee

# Old stuff

# PMT cable length estimates



# System Test Phase II - LZ

 Large Vessel designed to test the LZ field generating grids in Xe gas.



### **Gas Circulation**

Assist in concept, design, and construction of Phase II/Gas Test gas system





### PMT connections







## PMT array test assembly

- 43 bent sheet metal pieces
- Ensure they fit correctly and withstand manipulation and stress
- Thorough cleaning