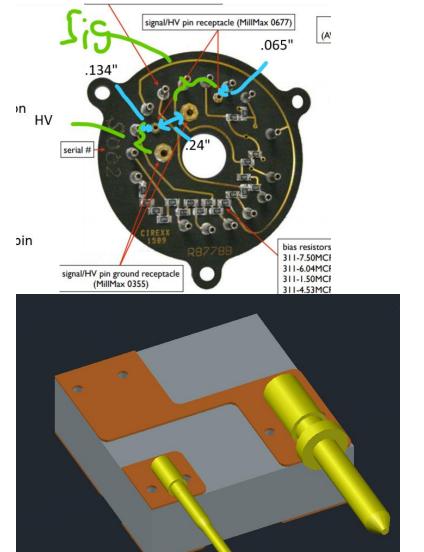

## Phase II

Shaun Alsum

# **New Stuff**

### Breakout

Hut layout to orient you. Sorry words are sideways







PMT Sig filter box

PMT HV FT box

LED, Camera, LA

> Grid/hoop/ refl plate HV

Bellows

To VCR outlet on which >1bar pressure gauges

Turbo

Hornet

Worker bee

# Old stuff

# PMT cable length estimates



# System Test Phase II - LZ

 Large Vessel designed to test the LZ field generating grids in Xe gas.



### **Gas Circulation**

Assist in concept, design, and construction of Phase II/Gas Test gas system





### PMT connections







## PMT array test assembly

- 43 bent sheet metal pieces
- Ensure they fit correctly and withstand manipulation and stress
- Thorough cleaning