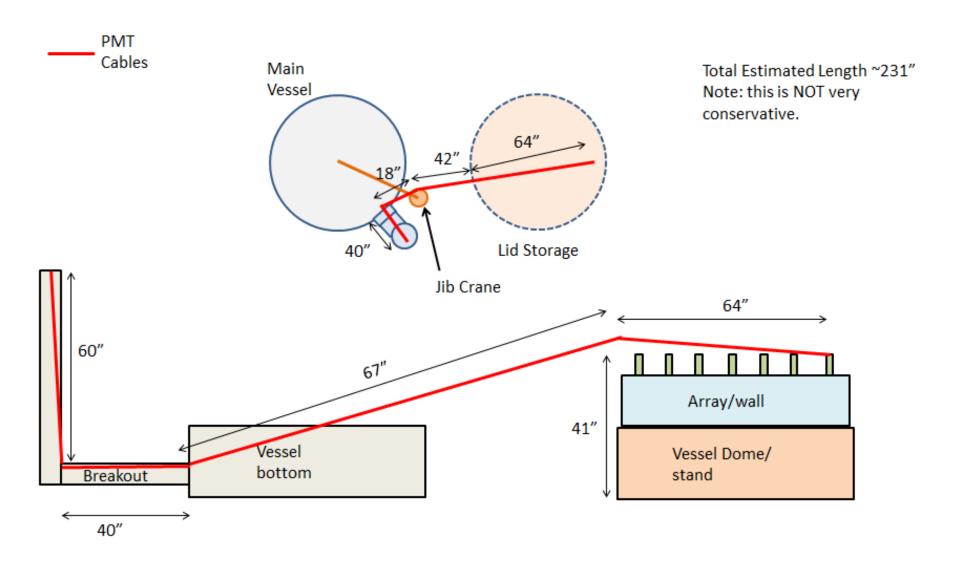

## Phase II

Shaun Alsum

# **New Stuff**

### Breakout

Hut layout to orient you. Sorry words are sideways







PMT Sig filter box

PMT HV FT box

LED, Camera, LA

> Grid/hoop/ refl plate HV

Bellows

To VCR outlet on which >1bar pressure gauges

Turbo

Hornet

Worker bee

# Old stuff

# PMT cable length estimates



# System Test Phase II - LZ

 Large Vessel designed to test the LZ field generating grids in Xe gas.



### **Gas Circulation**

Assist in concept, design, and construction of Phase II/Gas Test gas system





### PMT connections







## PMT array test assembly

- 43 bent sheet metal pieces
- Ensure they fit correctly and withstand manipulation and stress
- Thorough cleaning