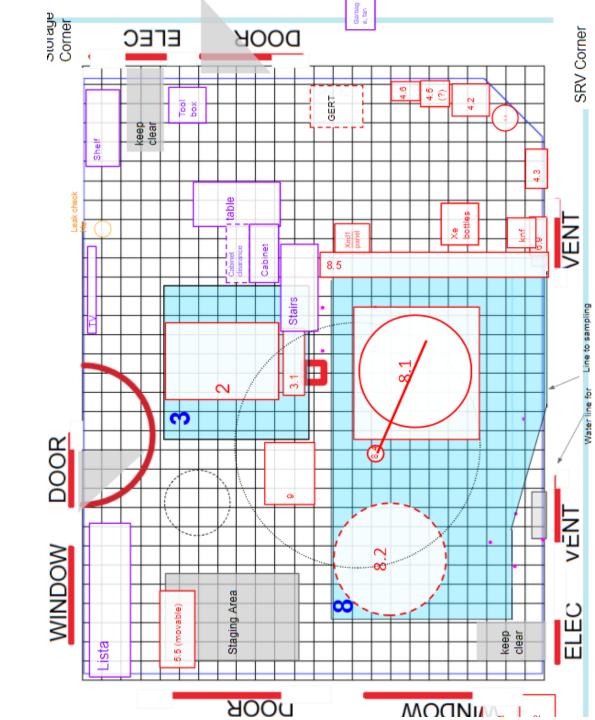

### Breakout

Hut layout to orient you. Sorry words are sideways

PMT Sig filter box

PMT HV FT box

LED, Camera, LA

> Grid/hoop/ refl plate HV

Bellows

To VCR outlet on which >1bar pressure gauges