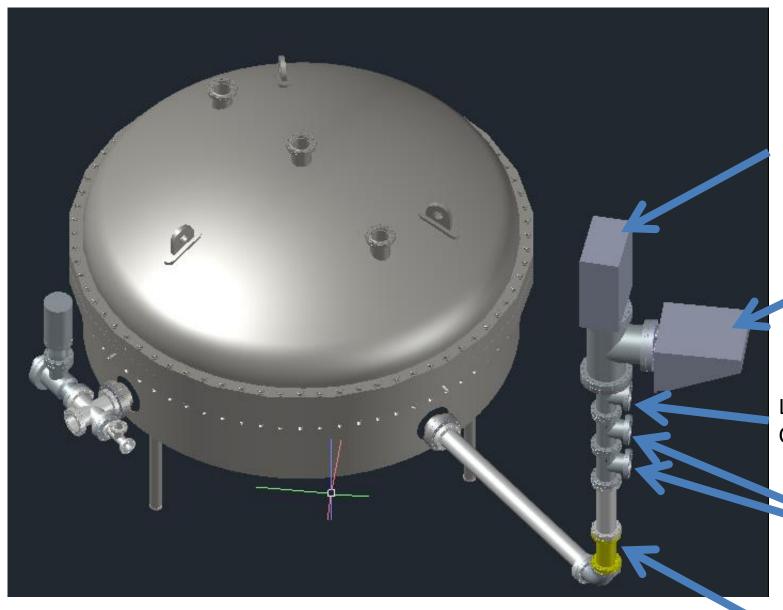

## Phase II

Shaun Alsum

# **New Stuff**

### Breakout

Hut layout to orient you. Sorry words are sideways







PMT Sig filter box

PMT HV FT box

LED, Camera, LA

> Grid/hoop/ refl plate HV

Bellows

To VCR outlet on which >1bar pressure gauges

Turbo

Hornet

Worker bee

# Old stuff

# PMT cable length estimates



# System Test Phase II - LZ

 Large Vessel designed to test the LZ field generating grids in Xe gas.



### **Gas Circulation**

Assist in concept, design, and construction of Phase II/Gas Test gas system





### PMT connections







## PMT array test assembly

- 43 bent sheet metal pieces
- Ensure they fit correctly and withstand manipulation and stress
- Thorough cleaning