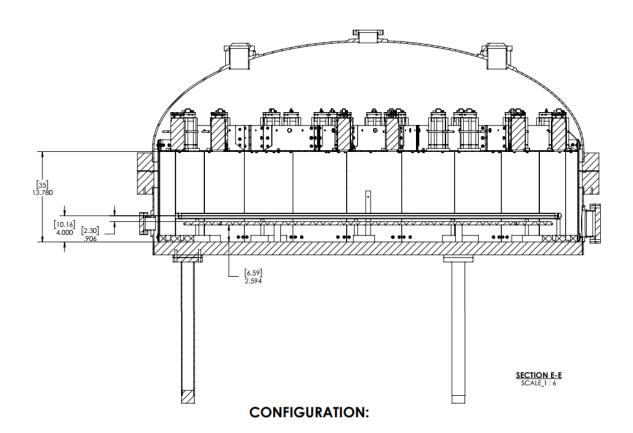

# System Test Phase II - LZ

 Large Vessel designed to test the LZ field generating grids in Xe gas.