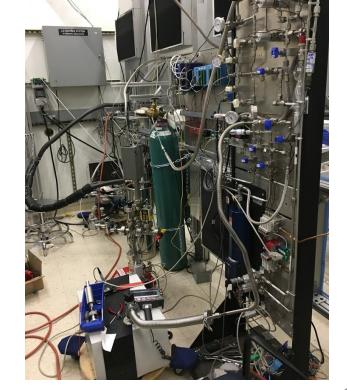

### Breakout

Hut layout to orient you. Sorry words are sideways

PMT Sig filter box

PMT HV FT box

LED, Camera, LA

> Grid/hoop/ refl plate HV

Bellows

To VCR outlet on which >1bar pressure gauges