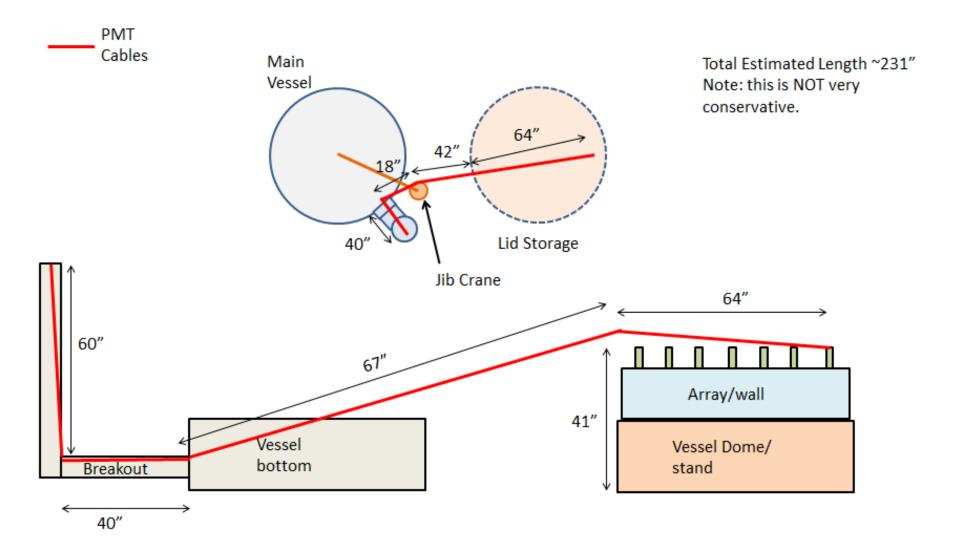

lange | 2       | 0             |
| 16 | 4-5/8" CF valve             | 1       | 1             |
| 17 | 4-1/2" turbo pump           | 1       | 0             |
| 18 | 4-5/8" -> 2-3/4" CF ZLR     | 1       | 2             |
| 19 | 2-3/4" Hornet               | 1       | 0             |
| 20 | 2-3/4" Worker Bee           | 1       | 0             |
| 21 | 2-3/4" -> VCR FT            | 2       | 2             |
| 22 | 3-3/8" -> 2-3/4" ZLR        | 1       | 1             |
| 23 | 2-3/4" 5-way cf             | 1       | 1             |
| 24 | 2-3/4" blank                | 1       | 1             |

# Old stuff

# Breakout

Hut layout to orient you. Sorry words are sideways



Gas Outlet & instrument ation

Gas inlet?

Gas inlet?

Cabling breakout





Turbo



#### PMT cable length estimates



# System Test Phase II - LZ

 Large Vessel designed to test the LZ field generating grids in Xe gas.



# **Gas Circulation**

# Assist in concept, design, and construction of Phase II/Gas Test gas system





#### **PMT** connections









# PMT array test assembly

- 43 bent sheet metal pieces
- Ensure they fit correctly and withstand manipulation and stress
- Thorough cleaning