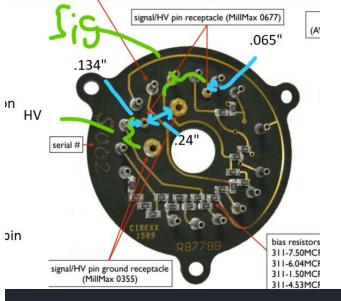

ornet               | 1       | 0             |
| 20 | 2-3/4" Worker Bee           | 1       | 0             |
| 21 | 2-3/4" -> VCR FT            | 2       | 2             |
| 22 | 3-3/8" -> 2-3/4" ZLR        | 1       | 1             |
| 23 | 2-3/4" 5-way cf             | 1       | 1             |
| 24 | 2-3/4" blank                | 1       | 1             |

# Old stuff

# Breakout

Hut layout to orient you. Sorry words are sideways



Gas Outlet & instrument ation

Gas inlet?

Gas inlet?

Cabling breakout





Turbo



#### PMT cable length estimates



# System Test Phase II - LZ

 Large Vessel designed to test the LZ field generating grids in Xe gas.



# **Gas Circulation**

# Assist in concept, design, and construction of Phase II/Gas Test gas system





#### **PMT** connections









# PMT array test assembly

- 43 bent sheet metal pieces
- Ensure they fit correctly and withstand manipulation and stress
- Thorough cleaning