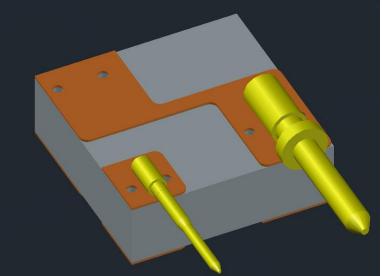

#### **PMT** connections

# PMT array test assembly

- 43 bent sheet metal pieces
- Ensure they fit correctly and withstand manipulation and stress
- Thorough cleaning