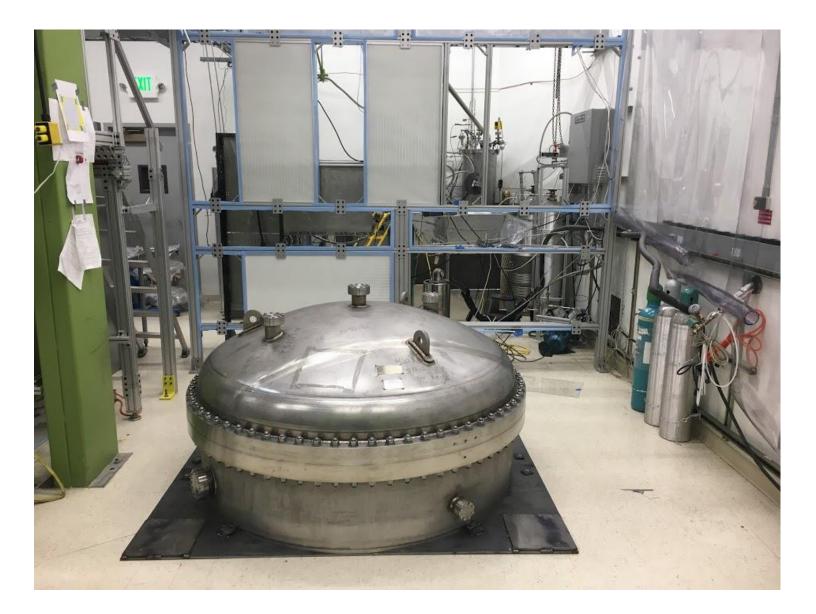

#### Vessel in place!

# System Test Phase II - LZ

 Large Vessel designed to test the LZ field generating grids in Xe gas.