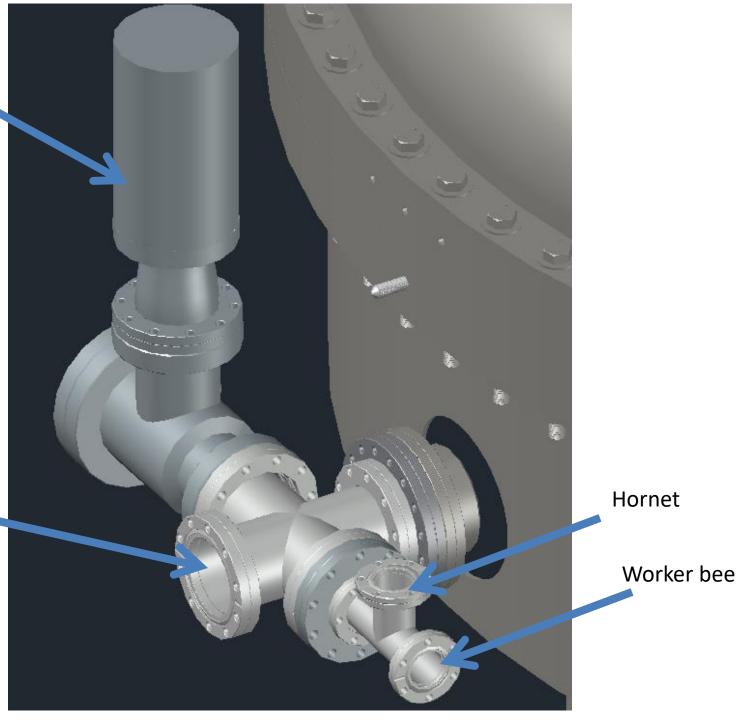

# Breakout parts

- All parts needed for breakout ordered, located, or in-hand
- Need PMT HV FT from PSL still

|    | А                           | В       | С             |
|----|-----------------------------|---------|---------------|
| 1  | Part                        | #Needed | #In Posession |
| 2  | 6"->4-5/8" ZLR              | 2       | 0             |
| 3  | 3' long 4-5/8" CF conduit   | 1       | 1             |
| 4  | 4-5/8" CF elbow             | 1       | 2             |
| 5  | 18" long 4-5/8" CF bellows  | 1       | 1             |
| 6  | 12" long 4-5/8" CF tube     | 1       | 1             |
| 7  | 4-5/8" CF T                 | 4       | 4             |
| 8  | 4-5/8"->8" ZLR              | 2       | 2             |
| 9  | 8" CF 5-way                 | 1       | 0             |
| 10 | 8" CF 4xD25 FT              | 1       | 0             |
| 11 | PMT HV Box                  | 1       | 1             |
| 12 | 8" PMT Sig FT flange        | 1       | 0             |
| 13 | PMT Sig Filter Box          | 1       | 1             |
| 14 | 4-5/8" CF 2xD25 FT          | 1       | 1             |
| 15 | 4-5/8" Marty's HV FT flange | 2       | 0             |
| 16 | 4-5/8" CF valve             | 1       | 1             |
| 17 | 4-1/2" turbo pump           | 1       | 0             |
| 18 | 4-5/8" -> 2-3/4" CF ZLR     | 1       | 2             |
| 19 | 2-3/4" Hornet               | 1       | 0             |
| 20 | 2-3/4" Worker Bee           | 1       | 0             |
| 21 | 2-3/4" -> VCR FT            | 2       | 2             |
| 22 | 3-3/8" -> 2-3/4" ZLR        | 1       | 1             |
| 23 | 2-3/4" 5-way cf             | 1       | 1             |
| 24 | 2-3/4" blank                | 1       | 1             |