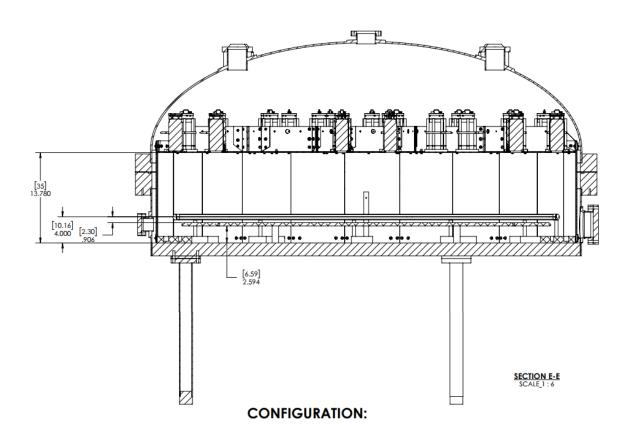

# PMT array test assembly

- 43 bent sheet metal pieces
- Ensure they fit correctly and withstand manipulation and stress
- Thorough cleaning