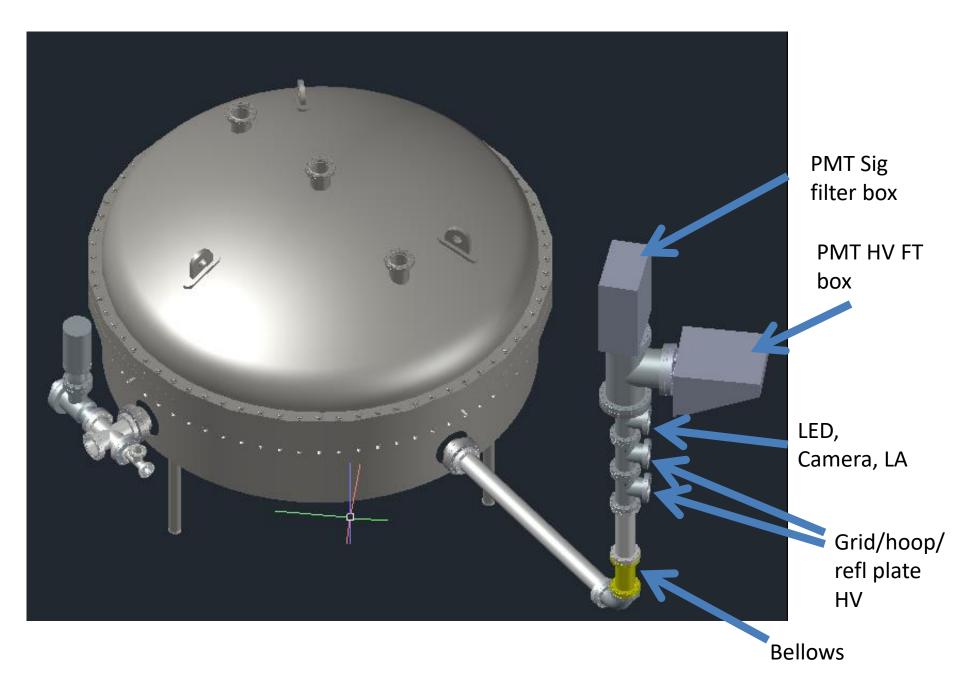

# Breakout parts

- All parts needed for breakout ordered, located, or in-hand
- Need PMT HV FT from PSL still

|    | А                           | В       | С             |
|----|-----------------------------|---------|---------------|
| 1  | Part                        | #Needed | #In Posession |
| 2  | 6"->4-5/8" ZLR              | 2       | 0             |
| 3  | 3' long 4-5/8" CF conduit   | 1       | 1             |
| 4  | 4-5/8" CF elbow             | 1       | 2             |
| 5  | 18" long 4-5/8" CF bellows  | 1       | 1             |
| 6  | 12" long 4-5/8" CF tube     | 1       | 1             |
| 7  | 4-5/8" CF T                 | 4       | 4             |
| 8  | 4-5/8"->8" ZLR              | 2       | 2             |
| 9  | 8" CF 5-way                 | 1       | 0             |
| 10 | 8" CF 4xD25 FT              | 1       | 0             |
| 11 | PMT HV Box                  | 1       | 1             |
| 12 | 8" PMT Sig FT flange        | 1       | 0             |
| 13 | PMT Sig Filter Box          | 1       | 1             |
| 14 | 4-5/8" CF 2xD25 FT          | 1       | 1             |
| 15 | 4-5/8" Marty's HV FT flange | 2       | 0             |
| 16 | 4-5/8" CF valve             | 1       | 1             |
| 17 | 4-1/2" turbo pump           | 1       | 0             |
| 18 | 4-5/8" -> 2-3/4" CF ZLR     | 1       | 2             |
| 19 | 2-3/4" Hornet               | 1       | 0             |
| 20 | 2-3/4" Worker Bee           | 1       | 0             |
| 21 | 2-3/4" -> VCR FT            | 2       | 2             |
| 22 | 3-3/8" -> 2-3/4" ZLR        | 1       | 1             |
| 23 | 2-3/4" 5-way cf             | 1       | 1             |
| 24 | 2-3/4" blank                | 1       | 1             |

#### **PMT** connections