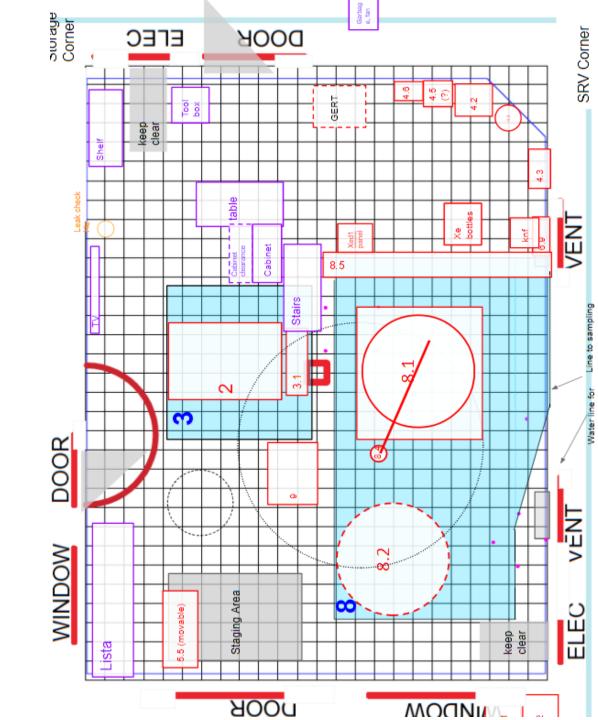

# Breakout

Hut layout to orient you. Sorry words are sideways

Gas Outlet & instrument ation

Gas inlet?

Gas inlet?

Cabling breakout

Turbo