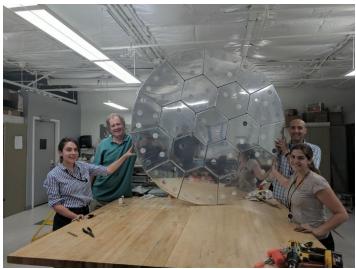

# PMT array test assembly

- 43 bent sheet metal pieces
- Ensure they fit correctly and withstand manipulation and stress
- Thorough cleaning