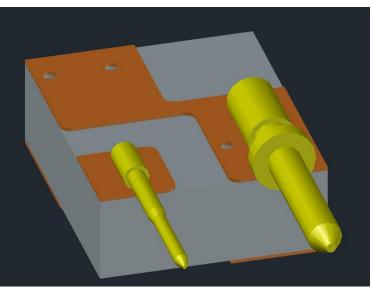

#### **PMT** connections

# PMT array test assembly

- 43 bent sheet metal pieces
- Ensure they fit correctly and withstand manipulation and stress
- Thorough cleaning